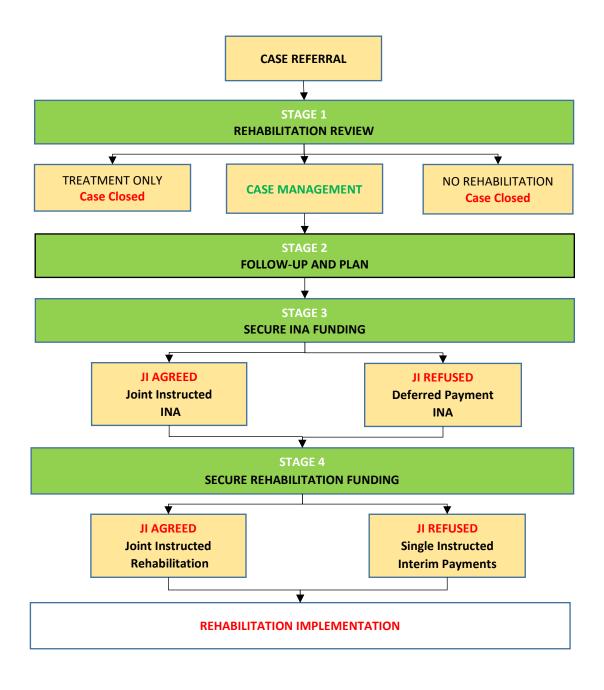

#### **STAGE 1 – REHABILITATION REVIEW**

The first of step is for us to provide you with FREE a clinical Rehabilitation Review Our doctors will report on the most likely clinical position of injured party and what rehabilitation if any would be of benefit to them together with likely costs. We will indicate one of the following:

- Case Management the injured party may have multiple needs that require managed rehabilitation
- 2) Treatment Only the injured party would benefit from some simple treatment
- 3) No Rehabilitation Required the injured party does not need any treatment

### **STAGE 2 – FOLLOW-UP AND PLAN**

Medicess will follow-up on all cases where **case management** is indicated. We will discuss the case with you to and develop a case plan tailored to the injured party's needs and the needs of your case.

#### **STAGE 3 – SECURE INA FUNDING**

Medicess will attempt to secure funding for an INA from all parties if required to do so. We will complete a Rehabilitation Request if it is necessary and send it to the defendant and liaise with them.

Where joint instruction is not possible Medicess may offer the INA on a deferred payment basis if this is required.

#### **STAGE 4 – SECURE REHABILITATION FUNDING.**

On completion and agreement of the INA Medicess will seek joint instruction for the ongoing joint rehabilitation funding.

If joint instruction is still not possible, Medicess can assist in securing interim payments.